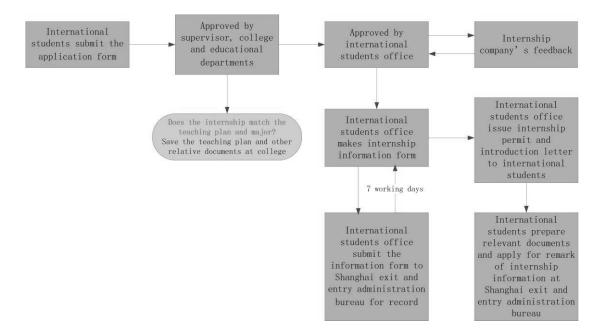

## Internship regulation for International students of Tongji University

- 1. International students can do internships outside school according to the regulation and educational plan. A paid internship is not permitted (except subsidy for transportation and meals).
- 2. International students who apply to do internship should meet below requests.
  - 1) Must be registered full-time students studying at Tongji University.
  - 2) Must attain a residence permit (study type) issued by Shanghai exit and entry administration bureau including remark of internship information.
  - 3) More than two internships at the same time for one international student are not permitted.
  - 4) The internship should meet requirements of the teaching plan and be relevant to the major of international students.
  - 5) No record of breaking Chinese Law or rules of Tongji University.
- 3. Application procedure:

- 4. Charging standard of Shanghai exit and entry administration bureau:
  - If international students apply for residence permit (study style) and remark of internship information at the same time, Shanghai exit and entry administration bureau will only charge for the residence permit.
  - 2) For those international students who have already got residence permit (study style), Shanghai exit and entry administration bureau will charge for 200 RMB for the remark application of internship information.
- 5. If any relevant information changes occur, international students should follow below instructions and update the information:
  - 1) During the internship, if there is any change of university, internship company, etc., international student should stop the current internship and apply for updated remark of

internship information again.

- 2) During the internship, if there is any change of passport, residence permit, etc., international students do not have to stop the current internship. But they should go to the international student office to update the information and apply for residence permit and remark of internship information again.
- 6. An internship with any of the below situations is regarded as illegal employment:
  - 1) The internship is not recorded at Shanghai exit and entry administration bureau.
  - 2) The internship is not remarked on residence permit.
  - 3) The internship exceeds the range of period, address, company and other recorded information on the "internship permit".
  - 4) A paid internship (except subsidy for transportation and meals).

## 7. Punishment:

International students of illegal employment will be punished by Shanghai exit and entry administration bureau according to the law.

This regulation has been effective since April 15<sup>th</sup>, 2015. And the superseded regulation has been invalid since April 15<sup>th</sup>, 2015.